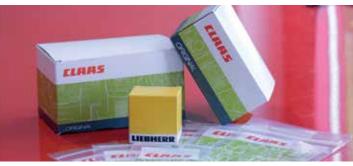

**Wuerth Industrial Services Malaysia** 

**CPS®KIT** 

Individual kits. Simply packed.

## Performance. Individual solution concepts. CPS® KIT.

You can choose from our range of tried-and-tested packing solutions to select the optimum packaging for your individual kit:

- Polythene bag (sealable or clip bag)
- Cardboard box
- Tool cases/tool bags
- Small tote box
- Blister packaging
- Skin packaging

## Security. Quality from the outset.

We can customise your kit to suit your requirements by adding the following elements:

- Customer logo
- Different types of barcodes
- Traceable batch number
- Customer part number
- Customer name
- Insert sheet
- Printed items
- Labels