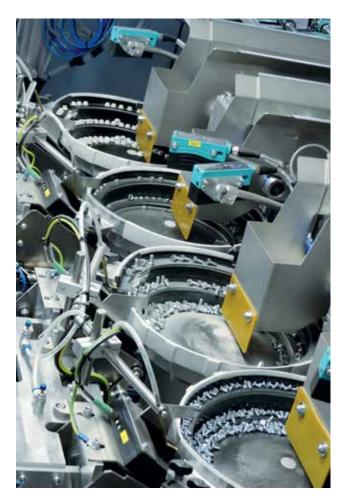

Depending on their suitability, the kits are either packaged manually or fully automatically with the help of our packaging machines