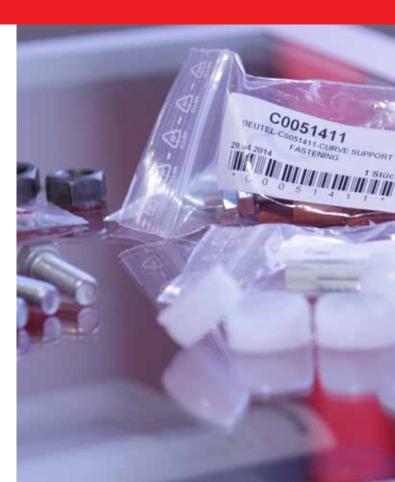

## Security. Quality from the outset.

We can customise your kit to suit your requirements by adding the following elements:

- Customer logo
- Different types of barcodes
- Traceable batch number
- Customer part number
- Customer name
- Insert sheet
- Printed items
- Labels